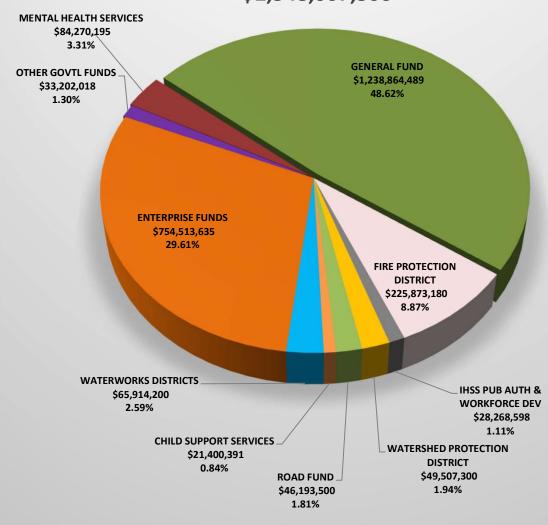

FINANCING REQUIREMENTS (USES)
ALL FUNDS
FISCAL YEAR 2021-22

\$2,548,007,506

**Excludes Internal Service Funds** 

## COUNTY OF VENTURA STATE OF CALIFORNIA ALL FUNDS SUMMARY FISCAL YEAR 2021-22

| FUND NAME                        | TOTAL FINANCING SOURCES |                |               |               | TOTAL FINANCING USES |                |               |
|----------------------------------|-------------------------|----------------|---------------|---------------|----------------------|----------------|---------------|
|                                  | FUND BALANCE            | DECREASES TO   | ADDITIONAL    | TOTAL         |                      | INCREASES TO   | TOTAL         |
|                                  | AVAILABLE               | OBLIGATED FUND | FINANCING     | FINANCING     | FINANCING            | OBLIGATED FUND | FINANCING     |
|                                  | JUNE 30, 2021           | BALANCES       | SOURCES       | SOURCES       | USES                 | BALANCES       | USES          |
|                                  | (2)                     | (3)            | (4)           | (5)           | (6)                  | (7)            | (8)           |
| GOVERNMENTAL FUNDS               |                         |                |               |               |                      |                |               |
| GENERAL FUND                     | (18,568,929)            | 23,294,600     | 1,236,614,489 | 1,241,340,160 | 1,238,864,489        | 2,475,671      | 1,241,340,160 |
| SPECIAL REVENUE FUNDS            | 10,703,902              | 11,953,376     | 195,958,864   | 218,616,142   | 203,326,867          | 15,289,275     | 218,616,142   |
| PERMANENT FUNDS                  | 6,685                   | 0              | 15,000        | 21,685        | 15,000               | 6,685          | 21,685        |
| CAPITAL PROJECTS FUNDS           | (2,611,177)             | 2,771,377      | 800           | 161,000       | 161,000              | 0              | 161,000       |
| DEBT SERVICE FUNDS               | 0                       | 0              | 0             | 0             | 0                    | 0              | 0             |
| TOTAL GOVERNMENTAL FUNDS         | (10,469,519)            | 38,019,353     | 1,432,589,153 | 1,460,138,987 | 1,442,367,356        | 17,771,631     | 1,460,138,987 |
|                                  |                         |                |               |               |                      |                |               |
| OTHER FUNDS                      |                         |                |               |               |                      |                |               |
| INTERNAL SERVICE FUNDS           | 0                       | 13,934,488     | 317,984,163   | 331,918,651   | 329,672,351          | 2,246,300      | 331,918,651   |
| ENTERPRISE FUNDS                 | 0                       | 2,232,877      | 687,376,719   | 689,609,596   | 663,983,878          | 25,625,718     | 689,609,596   |
| SPECIAL DISTRICT ENTERPRISE FUND | 0                       | 244,400        | 48,915,500    | 49,159,900    | 39,283,800           | 9,876,100      | 49,159,900    |
| SPECIAL DISTRICTS AND OTHER AGY  | (11,889,488)            | 39,768,223     | 264,895,246   | 292,773,981   | 285,212,315          | 7,561,666      | 292,773,981   |
| TOTAL OTHER FUNDS                | (11,889,488)            | 56,179,988     | 1,319,171,628 | 1,363,462,128 | 1,318,152,344        | 45,309,784     | 1,363,462,128 |
| TOTAL ALL FUNDS                  | (22,359,007)            | 94,199,341     | 2,751,760,781 | 2,823,601,115 | 2,760,519,700        | 63,081,415     | 2,823,601,115 |